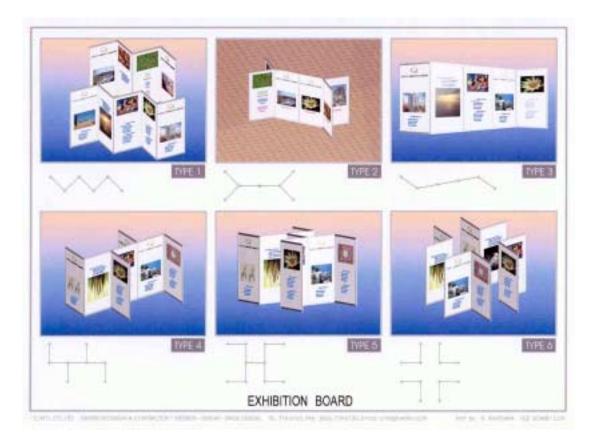

## **EXHIBITION & DISPLAY APPLICATION FORM:** (E28/05/02)

Send the application form to: (by June 30, 2002)

The Asia-Pacific Federation of the World Council for Gifted and Talented Children

sity,

| APF Thailand Liaison Office, Room 936, Office of the President Building, Srinakharinwirot Universi Sukhumvit 23 Road, Bangkok 10110, Thailand. Tel: 66-2-2602601, 66-2-2603566, 66-2-6641000 ext 5632, Fax: 66-2- 2602601 or 66-2-2584006 Attention: Mr. Pichak Siripoonsap APF Coordinator in Thailand, Email: pichaksiri@yahoo.com |
|--------------------------------------------------------------------------------------------------------------------------------------------------------------------------------------------------------------------------------------------------------------------------------------------------------------------------------------|
| Organization / company name:                                                                                                                                                                                                                                                                                                         |
| Mailing address City                                                                                                                                                                                                                                                                                                                 |
| State                                                                                                                                                                                                                                                                                                                                |
| Telephone Fax E-mail                                                                                                                                                                                                                                                                                                                 |
| Contact Person:                                                                                                                                                                                                                                                                                                                      |
| Last nameTitleTitle                                                                                                                                                                                                                                                                                                                  |
| PositionMobileMobile                                                                                                                                                                                                                                                                                                                 |
| FaxE-mail                                                                                                                                                                                                                                                                                                                            |
| Representative at the exhibition:  ☐ will have representative at the exhibition ☐ will send display materials only (no representative)                                                                                                                                                                                               |
| Exhibitor category:                                                                                                                                                                                                                                                                                                                  |
| ☐ Center for Gifted and Talented ☐ Journal/magazine on gifted and talented ☐ Association/organization ☐ School with gifted program ☐ Others ☐ University/institute providing Gifted Edcuation ☐ Publisher ☐ Educational materials ☐ Teacher Group ☐ Parent Group ☐ Government department for gifted and talented                     |
| Exhibition & Display materials:  □ posters & picture board □ Books & publications □ journals / magazines □ education materials □ samples □ Brochures/leaflets □ others                                                                                                                                                               |
| Exhibition Board and Display Dimentions:                                                                                                                                                                                                                                                                                             |
| Width 1.00 m. (pic. Not in scale)                                                                                                                                                                                                                                                                                                    |
| height 2.40 m.                                                                                                                                                                                                                                                                                                                       |

- 1. Standard exhibition board has dimension of width = 100 cm., height = 240 cm plus a spot light.
- 2. Standard display areas for size (A) of 0.80m. x 1.00m. and size (B) of 0.60m. x 0.80m.
- 3. Display table has dimension of (width= 60 cm., length= 150 cm)

Exhibitors may prepare display posters, pictures & text that can be put on the exhibition board, they can also prepare the display materials that fit to the standard display areas of size (A) or size (B) above. One exhibition board may contain more than one organizations, for examples, each uses only display area of size (B). Table will be in front of the exhibition boards and used for displaying books, journals, samples, education materials, etc.